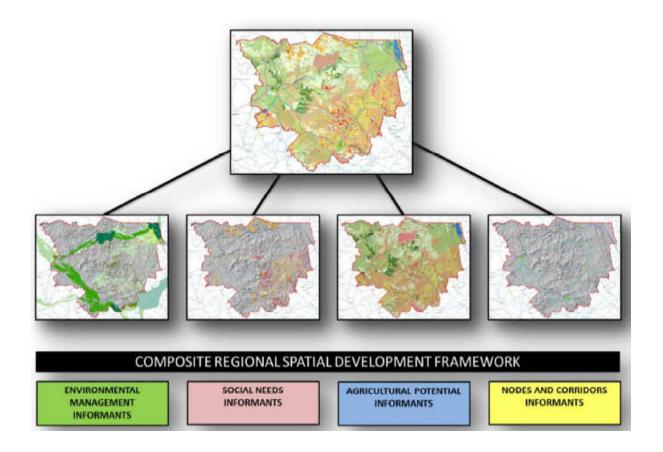

Map 53: Areas of Highest Population in relation to Areas of Environmental Resources

Figure 35: Composition of SDF based on Informant Maps

Fortunately within the Zululand District Municipal Area, areas of highest population density fall generally outside of environmental sensitive areas. Care also needs to be taken that where denser settled areas are in close proximity to such sensitive environmental areas.