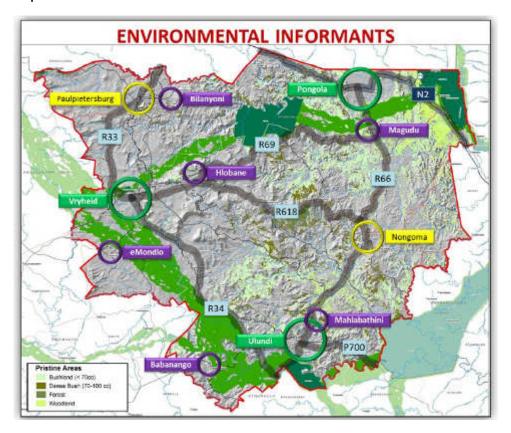

**Map 47: Environmental Informants** 

**Map 48: Social Informants** 

**Map 49: Nodes and Corridor Informants** 

Map 50: Population Density in Relation to Poverty

It is important to focus efforts on those areas within the Municipal Area where there are relatively denser settlement (in this instance those areas where there 100 more than persons per km²) and also where the greatest needs are in terms of the poverty index.