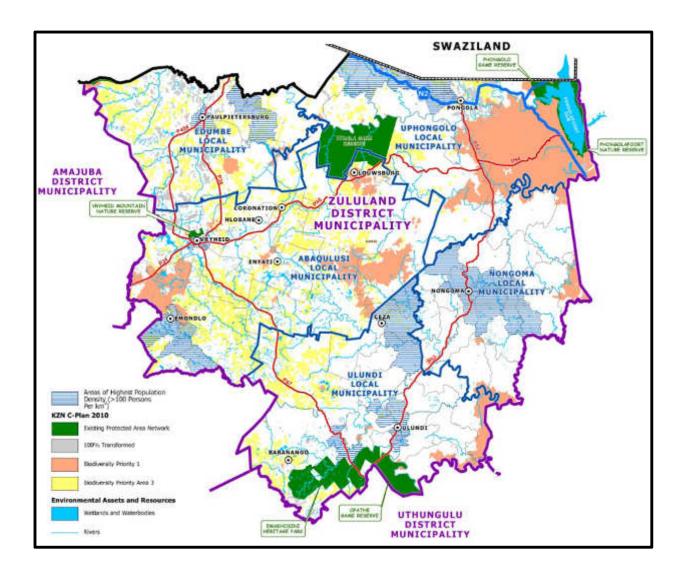

Map 53: Areas of Highest Population in relation to Areas of Environmental Resources

Figure 35: Composition of SDF based on Informant Maps

Fortunately within the Zululand District Municipal Area, areas of highest population density fall generally outside of environmental sensitive areas. Care also needs to be taken that where denser settled areas are in close proximity to such sensitive environmental areas.