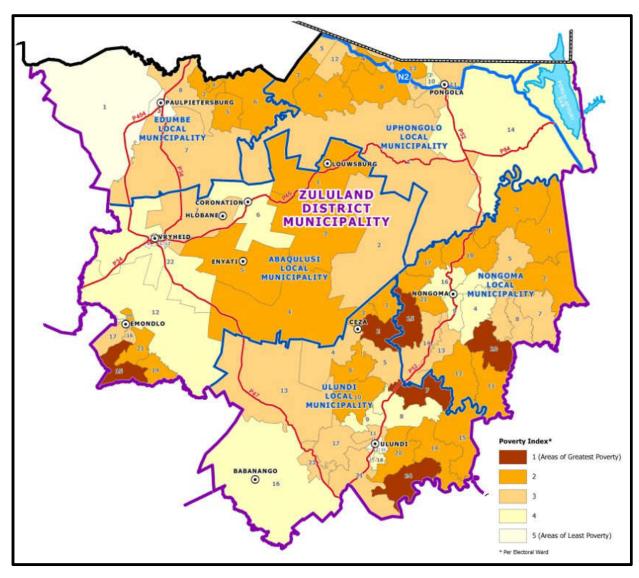

#### **SECTION E.1: STRATEGIC MAPPING**

Map 46: ZDM Poverty Index

Large areas of the Zululand District Municipality are very deprived in terms of income levels, services, education and social needs. These areas are depicted on the map above.