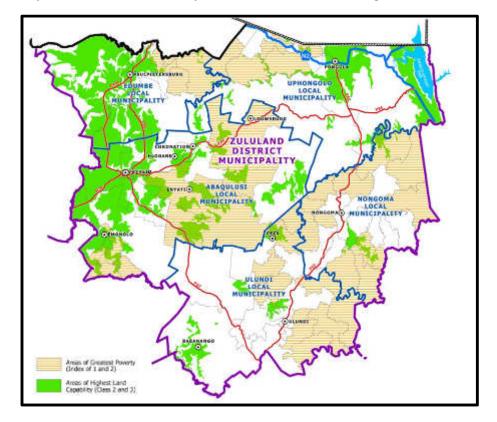

Page 300 of 358

Map 51: Agricultural Potential

Map 52: Areas of Greatest Poverty in relation to Areas of Greatest Agricultural Potential

It is also important to focus agricultural development efforts in areas where those there is good agricultural potential in relation to areas where poverty is the greatest. Some such evident areas are within the ZDM Area, albeit at small scale.