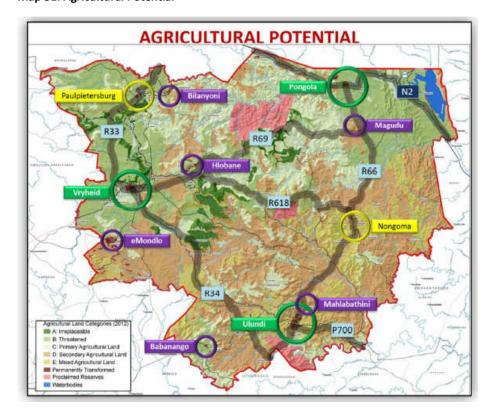

Page 300 of 358

Map 51: Agricultural Potential

Map 52: Areas of Greatest Poverty in relation to Areas of Greatest Agricultural Potential

It is also important to focus agricultural development efforts in areas where those there is good agricultural potential in relation to areas where poverty is the greatest. Some such evident areas are within the ZDM Area, albeit at small scale.