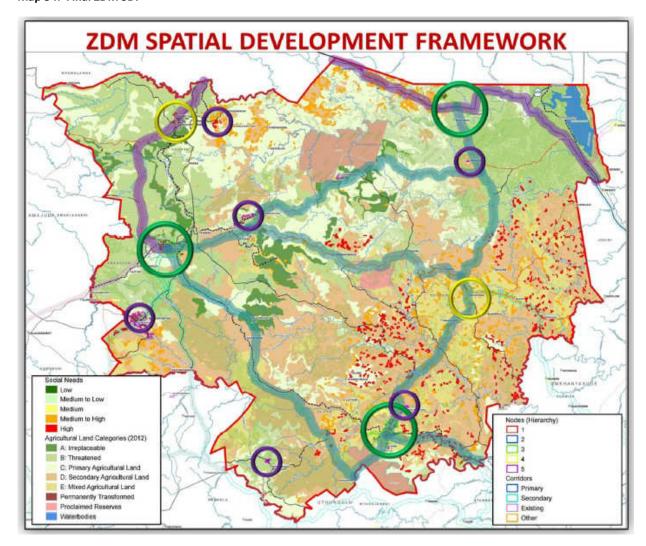

ultural Potential



Map 52: Areas of Greatest Poverty in relation to Areas of Greatest Agricultural Potential



It is also important to focus agricultural development efforts in areas where those there is good agricultural potential in relation to areas where poverty is the greatest. Some such evident areas are within the ZDM Area, albeit at small scale.

Map 53: Areas of Highest Population in relation to Areas of Environmental Resources



Figure 35: Composition of SDF based on Informant Maps

Fortunately within the Zululand District Municipal Area, areas of highest population density fall generally outside of environmental sensitive areas. Care also needs to be taken that where denser settled areas are in close proximity to such sensitive environmental areas.



Map 54: Final ZDM SDF



#### **SECTION E.2: IMPLEMENTATION PLAN (ZDM SDBIP)**

| 5             |           |    | Quarter 1 | Quarter 2 | Quarter 3 | Quarter 4 |                                 | Annı                       | ual Target Score            | Ratio                     |                              |         |          |                       |
|---------------|-----------|----|-----------|-----------|-----------|-----------|---------------------------------|----------------------------|-----------------------------|---------------------------|------------------------------|---------|----------|-----------------------|
| Program drive | Indicator | No | Target    | Target    | Target    | Target    | 1 (Unacceptable<br>Performance) | 2 (Not Fully<br>Effective) | 3 (Meeting<br>Expectations) | 4 (Abov