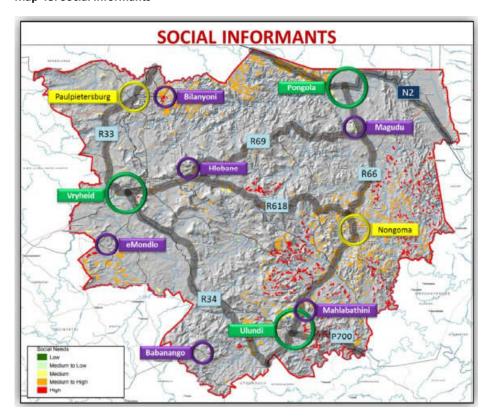

**Map 47: Environmental Informants** 

**Map 48: Social Informants** 

**Map 49: Nodes and Corridor Informants** 

Map 50: Population Density in Relation to Poverty

It is important to focus efforts on those areas within the Municipal Area where there are relatively denser settlement (in this instance those areas where there 100 more than persons per km²) and also where the greatest needs are in terms of the poverty index.