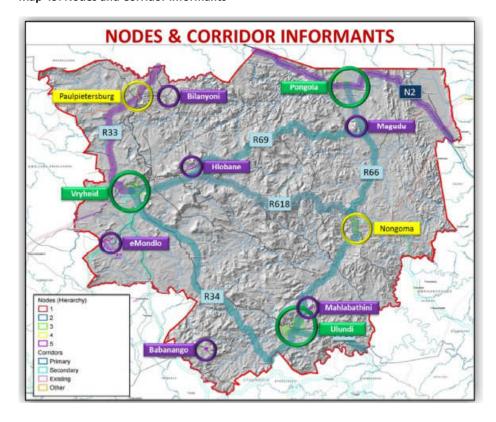

**Map 47: Environmental Informants** 

**Map 48: Social Informants** 

**Map 49: Nodes and Corridor Informants** 

Map 50: Population Density in Relation to Poverty

It is important to focus efforts on those areas within the Municipal Area where there are relatively denser settlement (in this instance those areas where there 100 more than persons per km²) and also where the greatest needs are in terms of the poverty index.