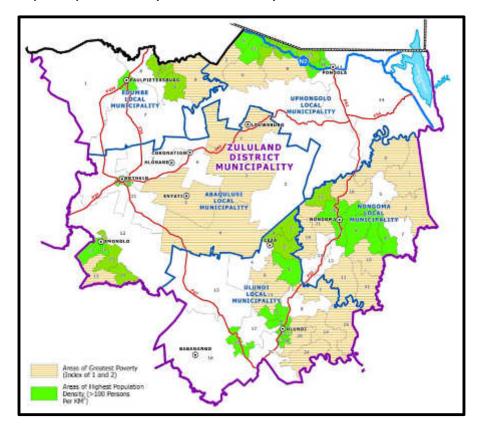

**Map 47: Environmental Informants** 

**Map 48: Social Informants** 

**Map 49: Nodes and Corridor Informants** 

Map 50: Population Density in Relation to Poverty

It is important to focus efforts on those areas within the Municipal Area where there are relatively denser settlement (in this instance those areas where there 100 more than persons per km²) and also where the greatest needs are in terms of the poverty index.